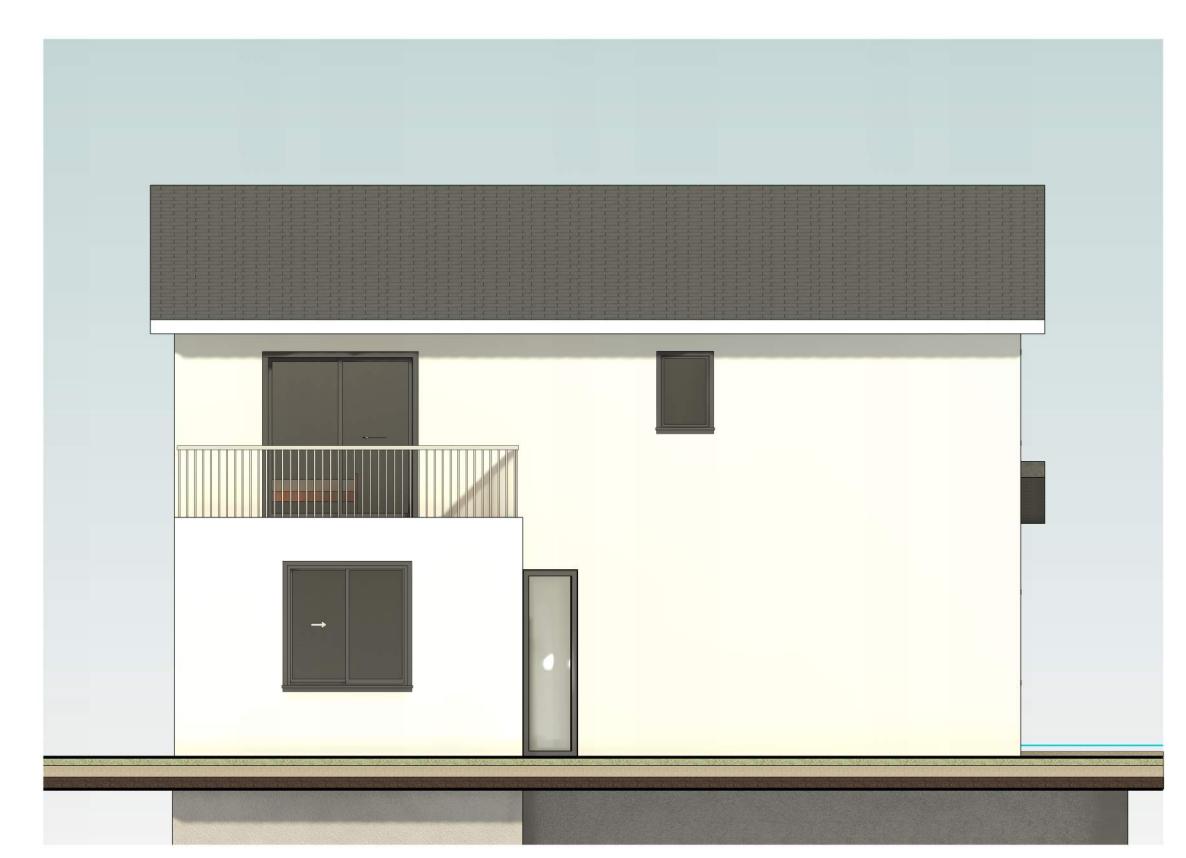

### SIDE (NORTH AND SOUTH) FACADE MATERIALS

- LAP SIDING (WHITE SECTION)
  ACCENT WALL AROUND GARAGE (WOOD SIDING)
  METAL RAILING ABOVE MASTER DECK
  ROOF ABOVE GARAGE METAL STANDING SEAM (BLACK)
  MAIN ROOF MATERIAL ARCHITECTURAL ROOF SHINGLES

### PLANNED CONSTRUCTION MATERIALS

- FOOTINGS AND FOUNDATION WALLS CONCRETE CONSTRUCTION
- EXTERIOR WALLS 2x6 DF#2 WALLS
  INTERIOR WALLS 2x4 WALLS
  EXTERIOR AND ROOF COVERING OSB SHEATHING

North Architectural Building Elevation
1/4" = 1'-0"