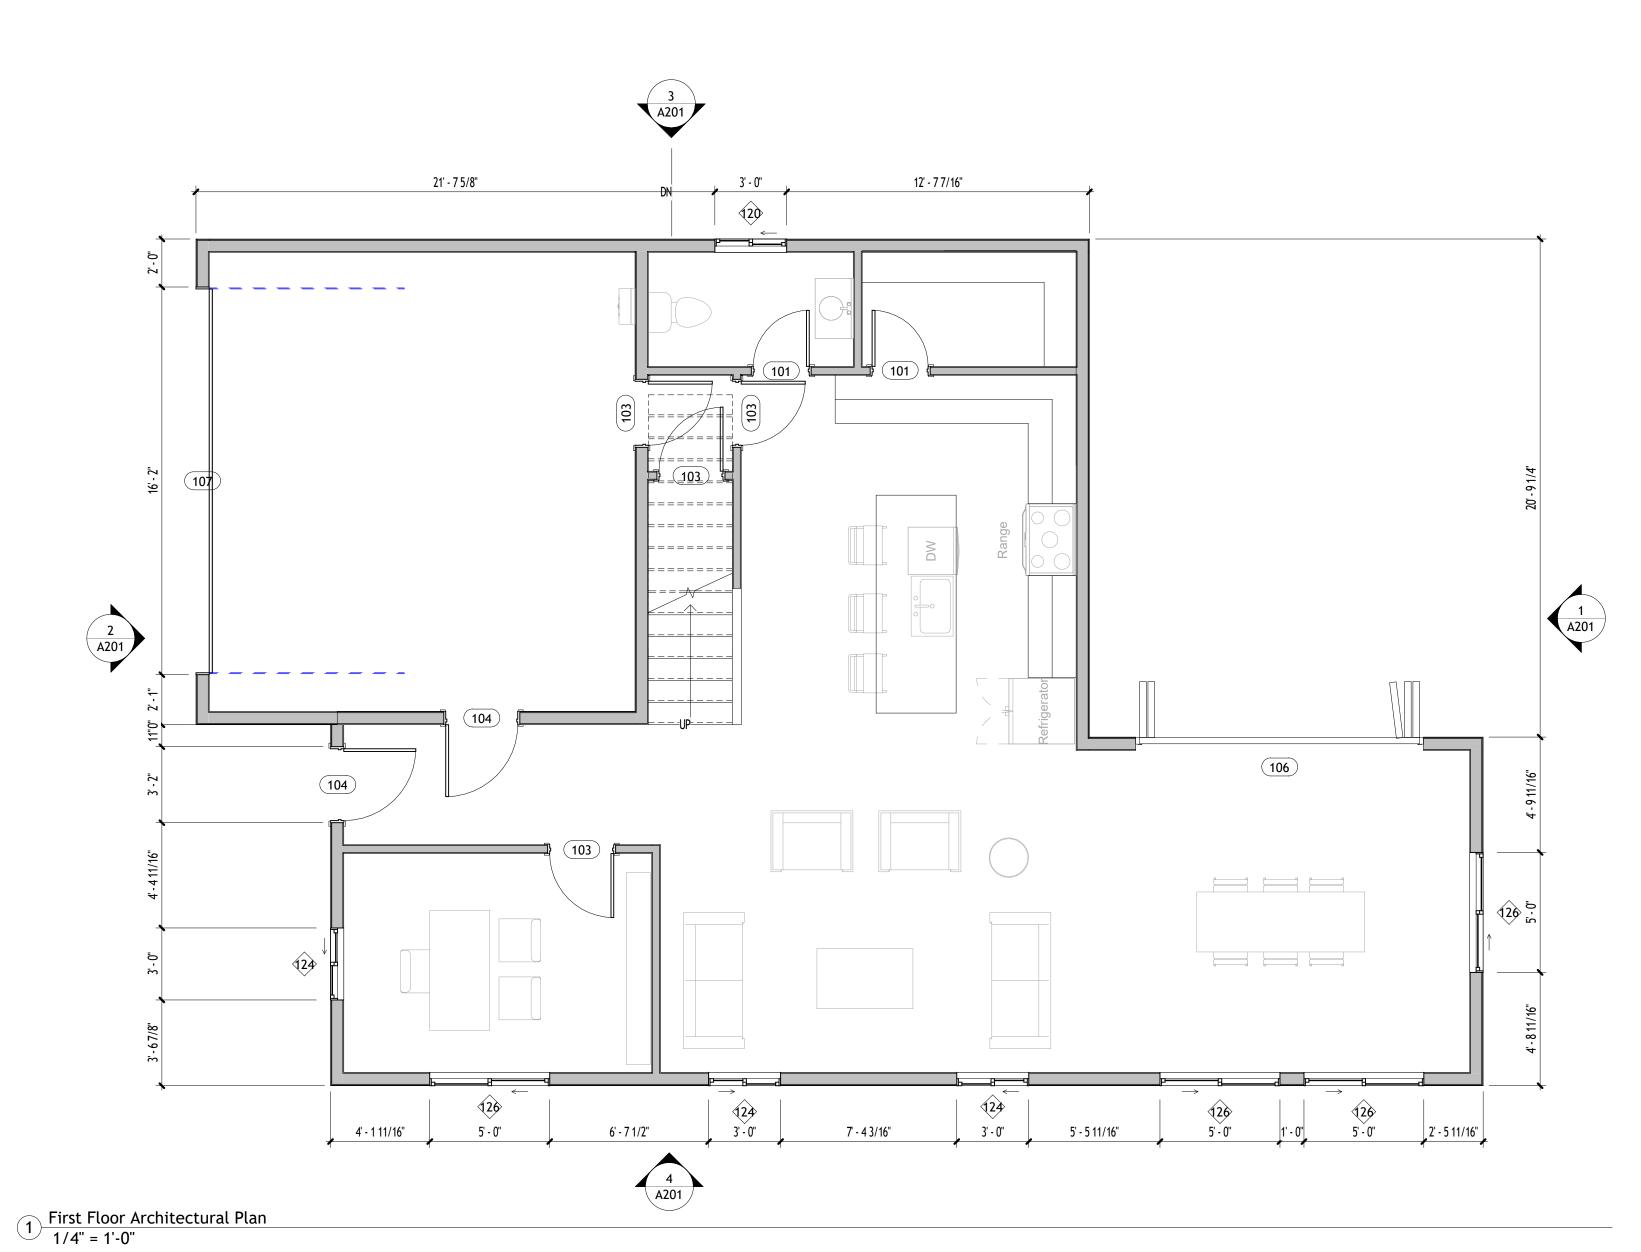

Sheet Contents

FLOOR PLAN

Sheet Number

A101

1/4" = 1'-0"

|                   | De       | oor Sche | dule                              |
|-------------------|----------|----------|-----------------------------------|
|                   | Door     |          |                                   |
|                   | 9        | Size     |                                   |
| Mark              | Width    | Height   | Comments                          |
|                   | -        |          |                                   |
| 100               | 2' - 0"  | 6' - 8"  |                                   |
| 101               | 2' - 4"  | 6' - 8"  |                                   |
| <varies></varies> | 2' - 6"  | 6' - 8"  |                                   |
| 103               | 2' - 8"  | 6' - 8"  |                                   |
| <varies></varies> | 3' - 0"  | 6' - 8"  |                                   |
| 111               | 5' - 8"  | 6' - 8"  |                                   |
| 105               | 6' - 0"  | 6' - 8"  |                                   |
| 106               | 12' - 0" | 8' - 0"  | Nanawall or multiple sliding door |
| 107               | 16' - 0" | 7' - 0"  |                                   |

|                   | Door Sc  | hedule <i>I</i> | Main Level                        |
|-------------------|----------|-----------------|-----------------------------------|
|                   | Door     |                 |                                   |
|                   | 9        | Size            |                                   |
| Mark              | Width    | Height          | Comments                          |
|                   |          |                 |                                   |
| 100               | 2' - 0"  | 6' - 8"         |                                   |
| 101               | 2' - 4"  | 6' - 8"         |                                   |
| <varies></varies> | 2' - 6"  | 6' - 8"         |                                   |
| 103               | 2' - 8"  | 6' - 8"         |                                   |
| <varies></varies> | 3' - 0"  | 6' - 8"         |                                   |
| 111               | 5' - 8"  | 6' - 8"         |                                   |
| 105               | 6' - 0"  | 6' - 8"         |                                   |
| 106               | 12' - 0" | 8' - 0"         | Nanawall or multiple sliding door |
| 107               | 16' - 0" | 7' - 0"         |                                   |

| •         | Window Schedule Main Level |         |             |          |
|-----------|----------------------------|---------|-------------|----------|
|           | 9                          | Size    |             |          |
| Type Mark | Width                      | Height  | Sill Height | Comments |
|           |                            | -       |             |          |
| 34        | 2' - 0"                    | 3' - 0" | 3' - 9"     |          |
| 114       | 5' - 0"                    | 3' - 0" | 3' - 9"     |          |
| 120       | 3' - 0"                    | 4' - 0" | 3' - 0"     |          |
| 122       | 5' - 0"                    | 4' - 0" | 3' - 0"     |          |
| 124       | 3' - 0"                    | 5' - 0" | 3' - 0"     |          |
| 126       | 5' - 0"                    | 5' - 0" | 3' - 0"     |          |