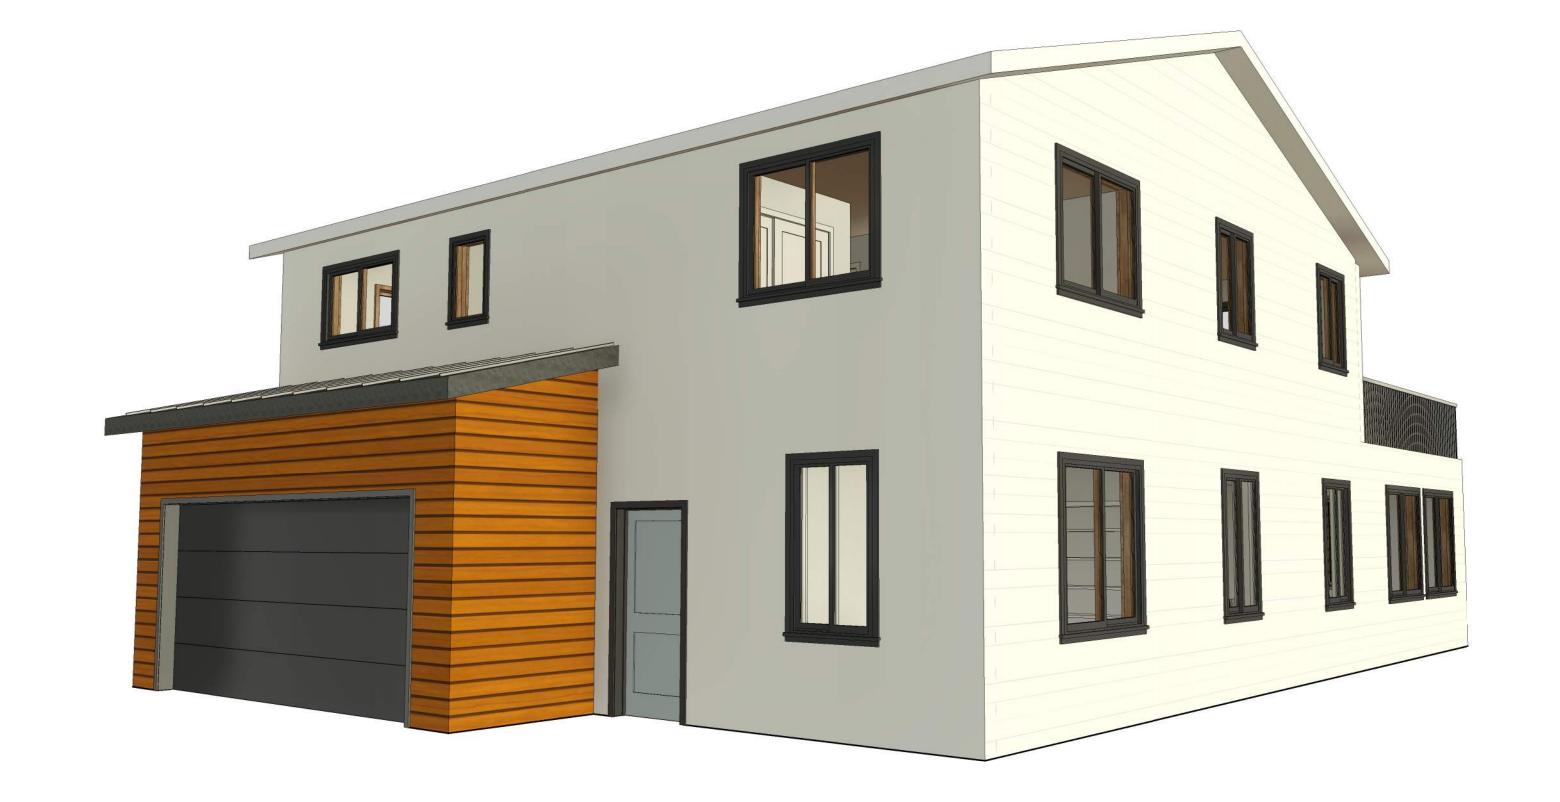

### FRONT (WEST) FACADE MATERIALS

- BOARD AND BATTEN SIDING (WHITE SECTION)
  ACCENT WALL AROUND GARAGE (WOOD SIDING)
  ROOF ABOVE GARAGE METAL STANDING SEAM (BLACK)
  MAIN ROOF MATERIAL ARCHITECTURAL ROOF SHINGLES

### REAR (EAST) FACADE MATERIALS

- CEMENT STUCCO (WHITE SECTION)
  METAL RAILING ABOVE MASTER DECK
  MAIN ROOF MATERIAL ARCHITECTURAL ROOF SHINGLES

West Architectural Building Elevation
1/4" = 1'-0"

East Architectural Building Elevation
1/4" = 1'-0"

### SIDE (NORTH AND SOUTH) FACADE MATERIALS

- LAP SIDING (WHITE SECTION)
  ACCENT WALL AROUND GARAGE (WOOD SIDING)
  METAL RAILING ABOVE MASTER DECK
  ROOF ABOVE GARAGE METAL STANDING SEAM (BLACK)
  MAIN ROOF MATERIAL ARCHITECTURAL ROOF SHINGLES

### PLANNED CONSTRUCTION MATERIALS

- FOOTINGS AND FOUNDATION WALLS CONCRETE CONSTRUCTION
- EXTERIOR WALLS 2x6 DF#2 WALLS
  INTERIOR WALLS 2x4 WALLS
  EXTERIOR AND ROOF COVERING OSB SHEATHING

North Architectural Building Elevation
1/4" = 1'-0"