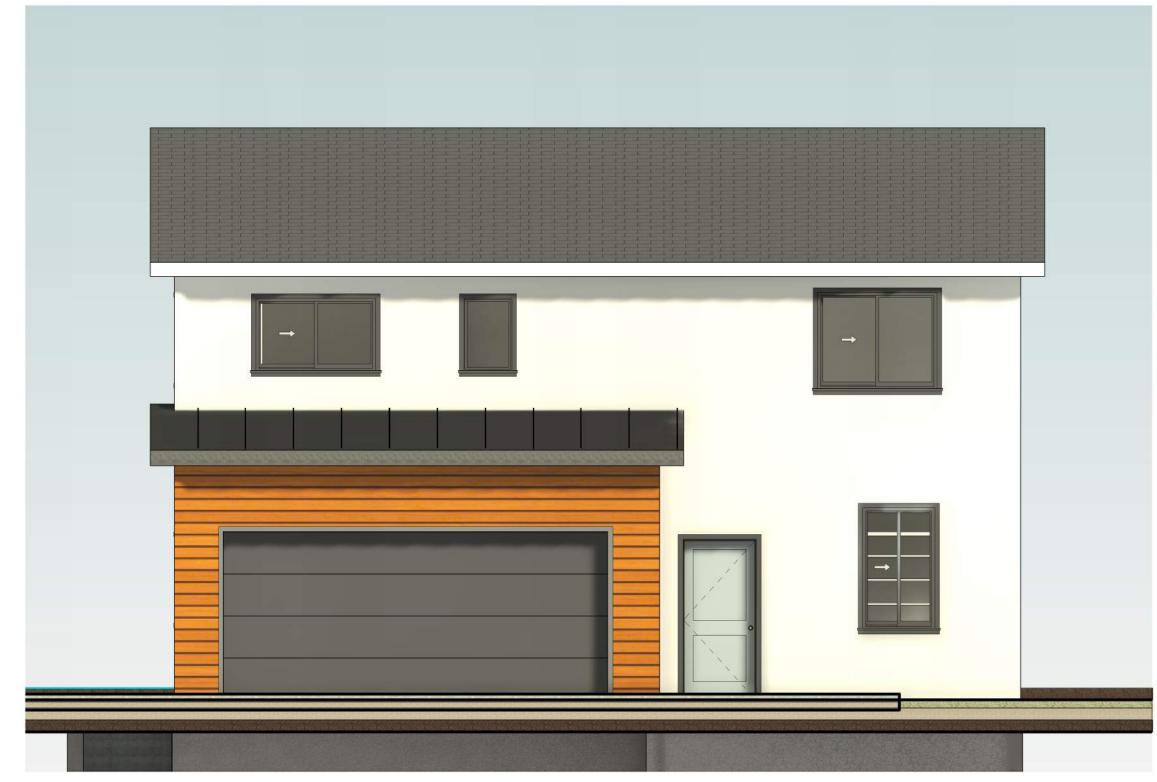

### FRONT (WEST) FACADE MATERIALS

- BOARD AND BATTEN SIDING (WHITE SECTION)
  ACCENT WALL AROUND GARAGE (WOOD SIDING)
  ROOF ABOVE GARAGE METAL STANDING SEAM (BLACK)
  MAIN ROOF MATERIAL ARCHITECTURAL ROOF SHINGLES

### PLANNED CONSTRUCTION MATERIALS

- FOOTINGS AND FOUNDATION WALLS CONCRETE CONSTRUCTION
- EXTERIOR WALLS 2x6 DF#2 WALLS
  INTERIOR WALLS 2x4 WALLS
  EXTERIOR AND ROOF COVERING OSB SHEATHING

North Architectural Building Elevation
1/4" = 1'-0"