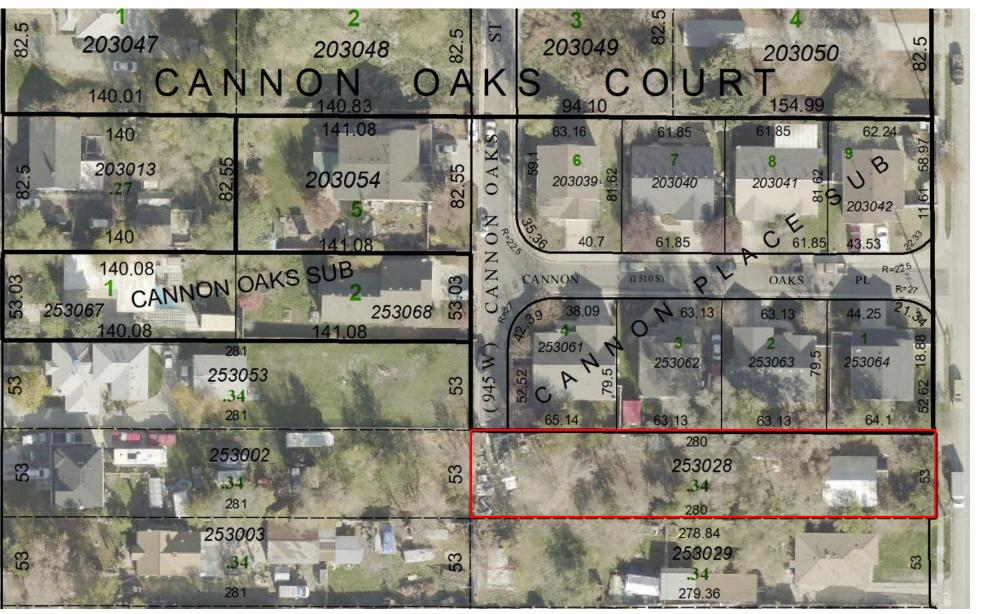

### **LOT LEGAL DESCRIPTION**

COM 50 RDS E & 1119.75 FT N FR CEN SEC 14 T 1S R 1W SL MER N53 FT W 280 FT S 53 FT E 280 FT TO BEG 00000-0000

3 EXISTING PLAT MAP WITH SATELITE IMAGE PLAT MAT NOT TO SCALE

**W 006 S** 

**ENSIGN ENGINEERING ON 10/30/2023** 