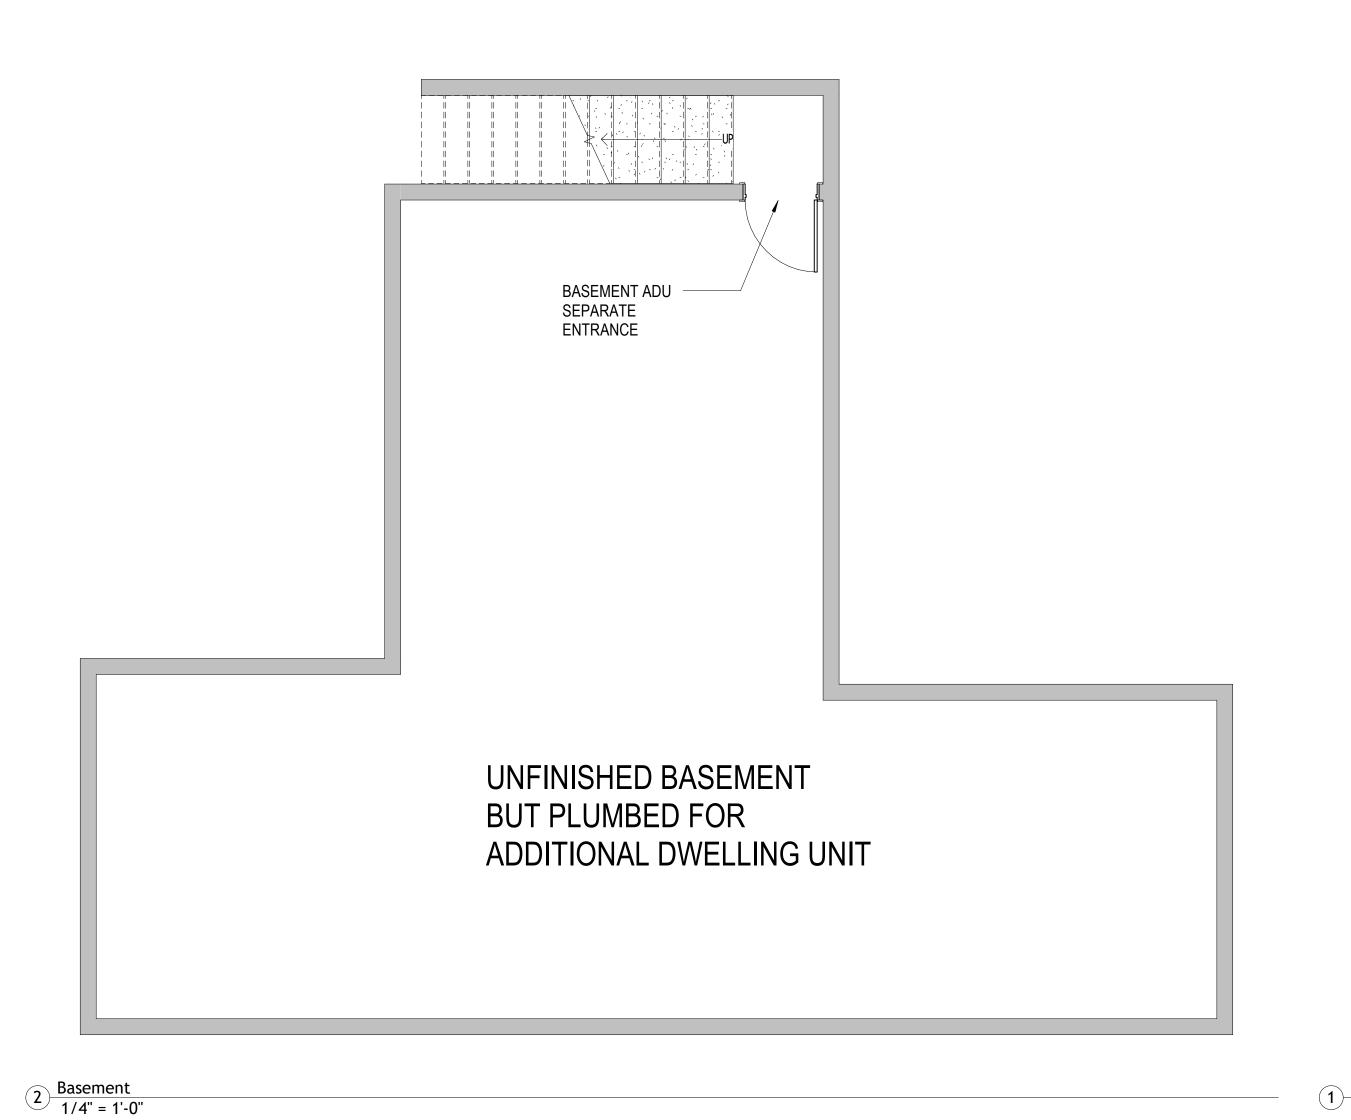

### ST W CANNON OAKS PL CANNON OAKS (PRIVATE STEET) (PRIVATE STEET) S 15142530620000 15142530630000 15142530640000 15142530610000 MARIA ALCOCER & JORGE ZAMORA SARAH & DANIEL ROBERTSON ESTHER & HERNANDEZ MUNOZ **AURELIA VEGA** S 89°49'24" E 280' (SEE NOTE 1) 140.0' PROPOSED FRONTAGE WIDTH FROM PUBLIC ROAD 9x18 Stall SEPARATE **ENTRANCE TO BASEMENT** LOT 2 LOT 1 DRIVEWAY N 0°11'07" E 3.03' (SEE NOTE 32.2' SEE NOTE 1 CONTAINS 7,424 SQ.FT CONTAINS 7,424 SQ.FT 0.170 ACRES 0.170 ACRES FRONT SETBACK 1532 S 900 W 1534 S CANNON OAKS ST 41.7 62.5' ESTIMATED REAR SETBACK NEW REAR SET BACK OF EXISTING PROPERTY S 89°49'20" E 280' (SEE NOTE 1) DIMENSIONS OF EXISTING BUILDING TO PROPERTY LINES OBTAINED FROM SURVEY PERFORMED BY