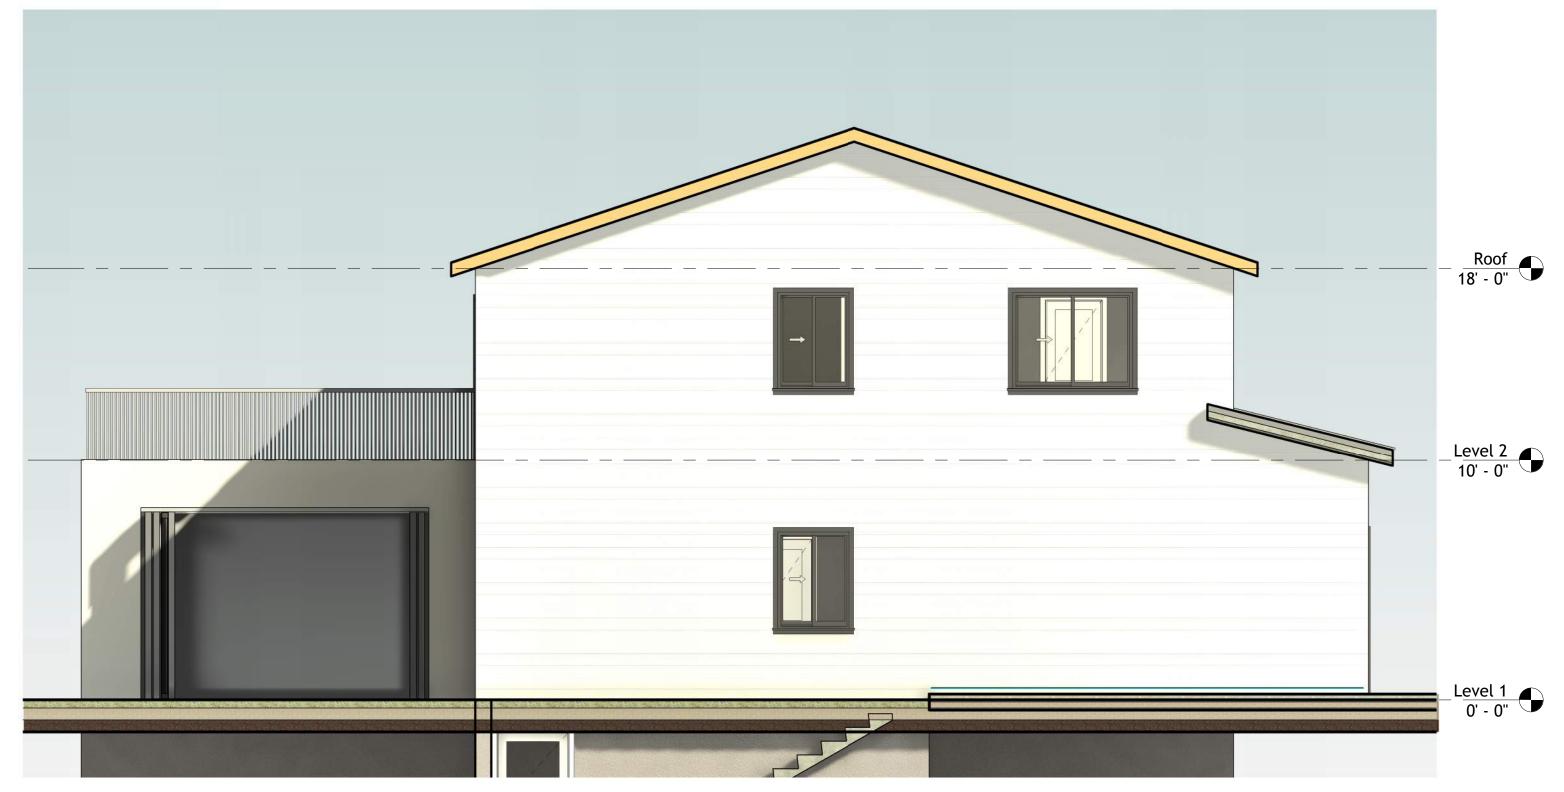

### REAR (EAST) FACADE MATERIALS

- CEMENT STUCCO (WHITE SECTION)
  METAL RAILING ABOVE MASTER DECK
  MAIN ROOF MATERIAL ARCHITECTURAL ROOF SHINGLES

West Architectural Building Elevation
1/4" = 1'-0"

East Architectural Building Elevation
1/4" = 1'-0"