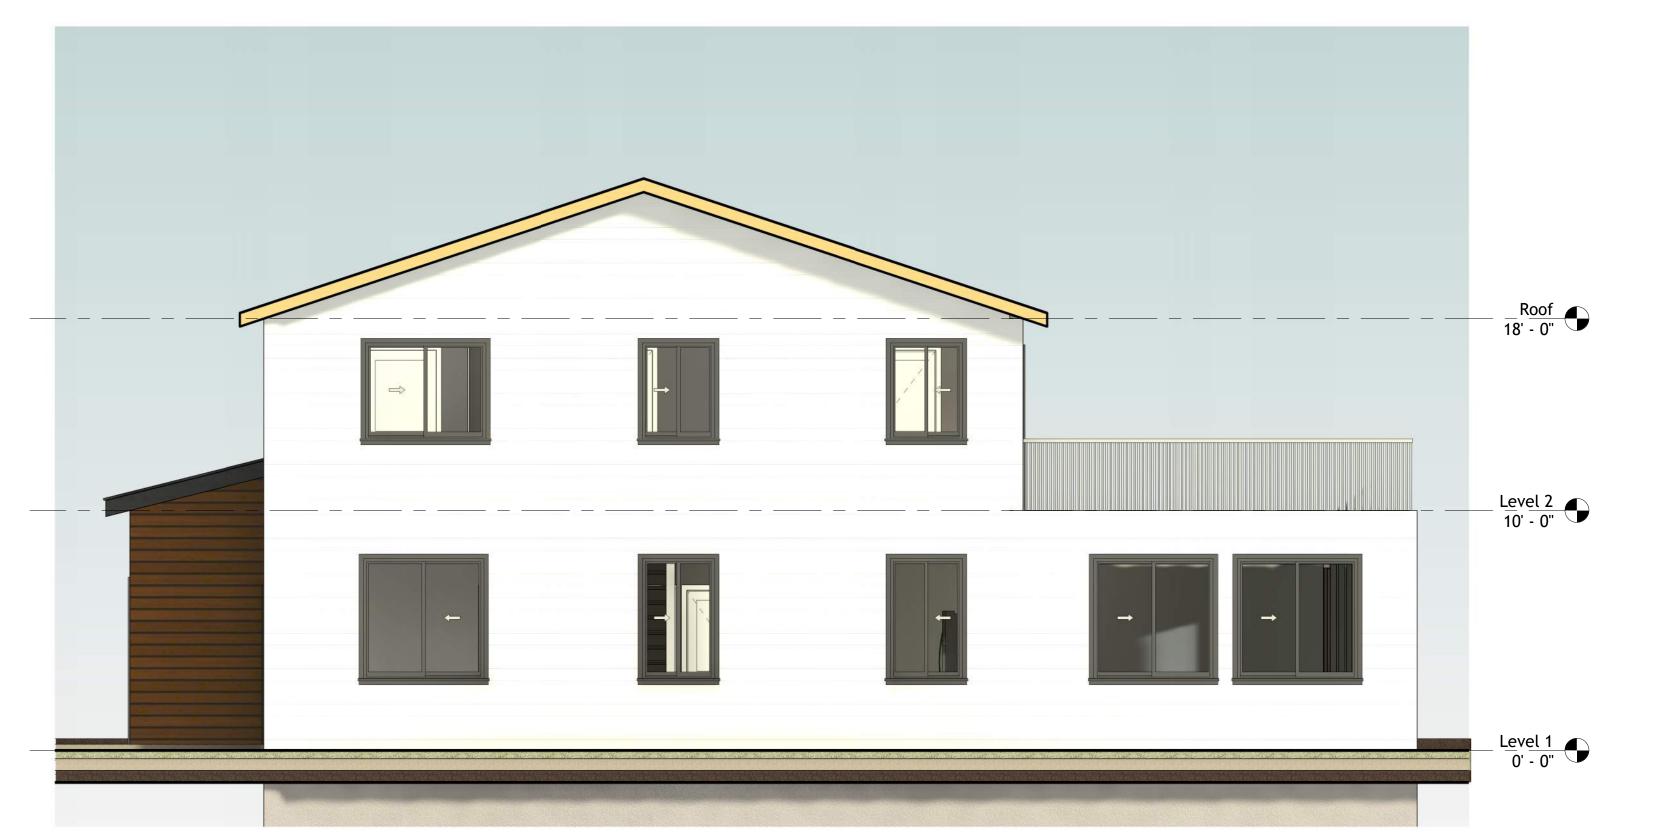

### FRONT (WEST) FACADE MATERIALS

- BOARD AND BATTEN SIDING (WHITE SECTION)
  ACCENT WALL AROUND GARAGE (WOOD SIDING)
  ROOF ABOVE GARAGE METAL STANDING SEAM (BLACK)
  MAIN ROOF MATERIAL ARCHITECTURAL ROOF SHINGLES