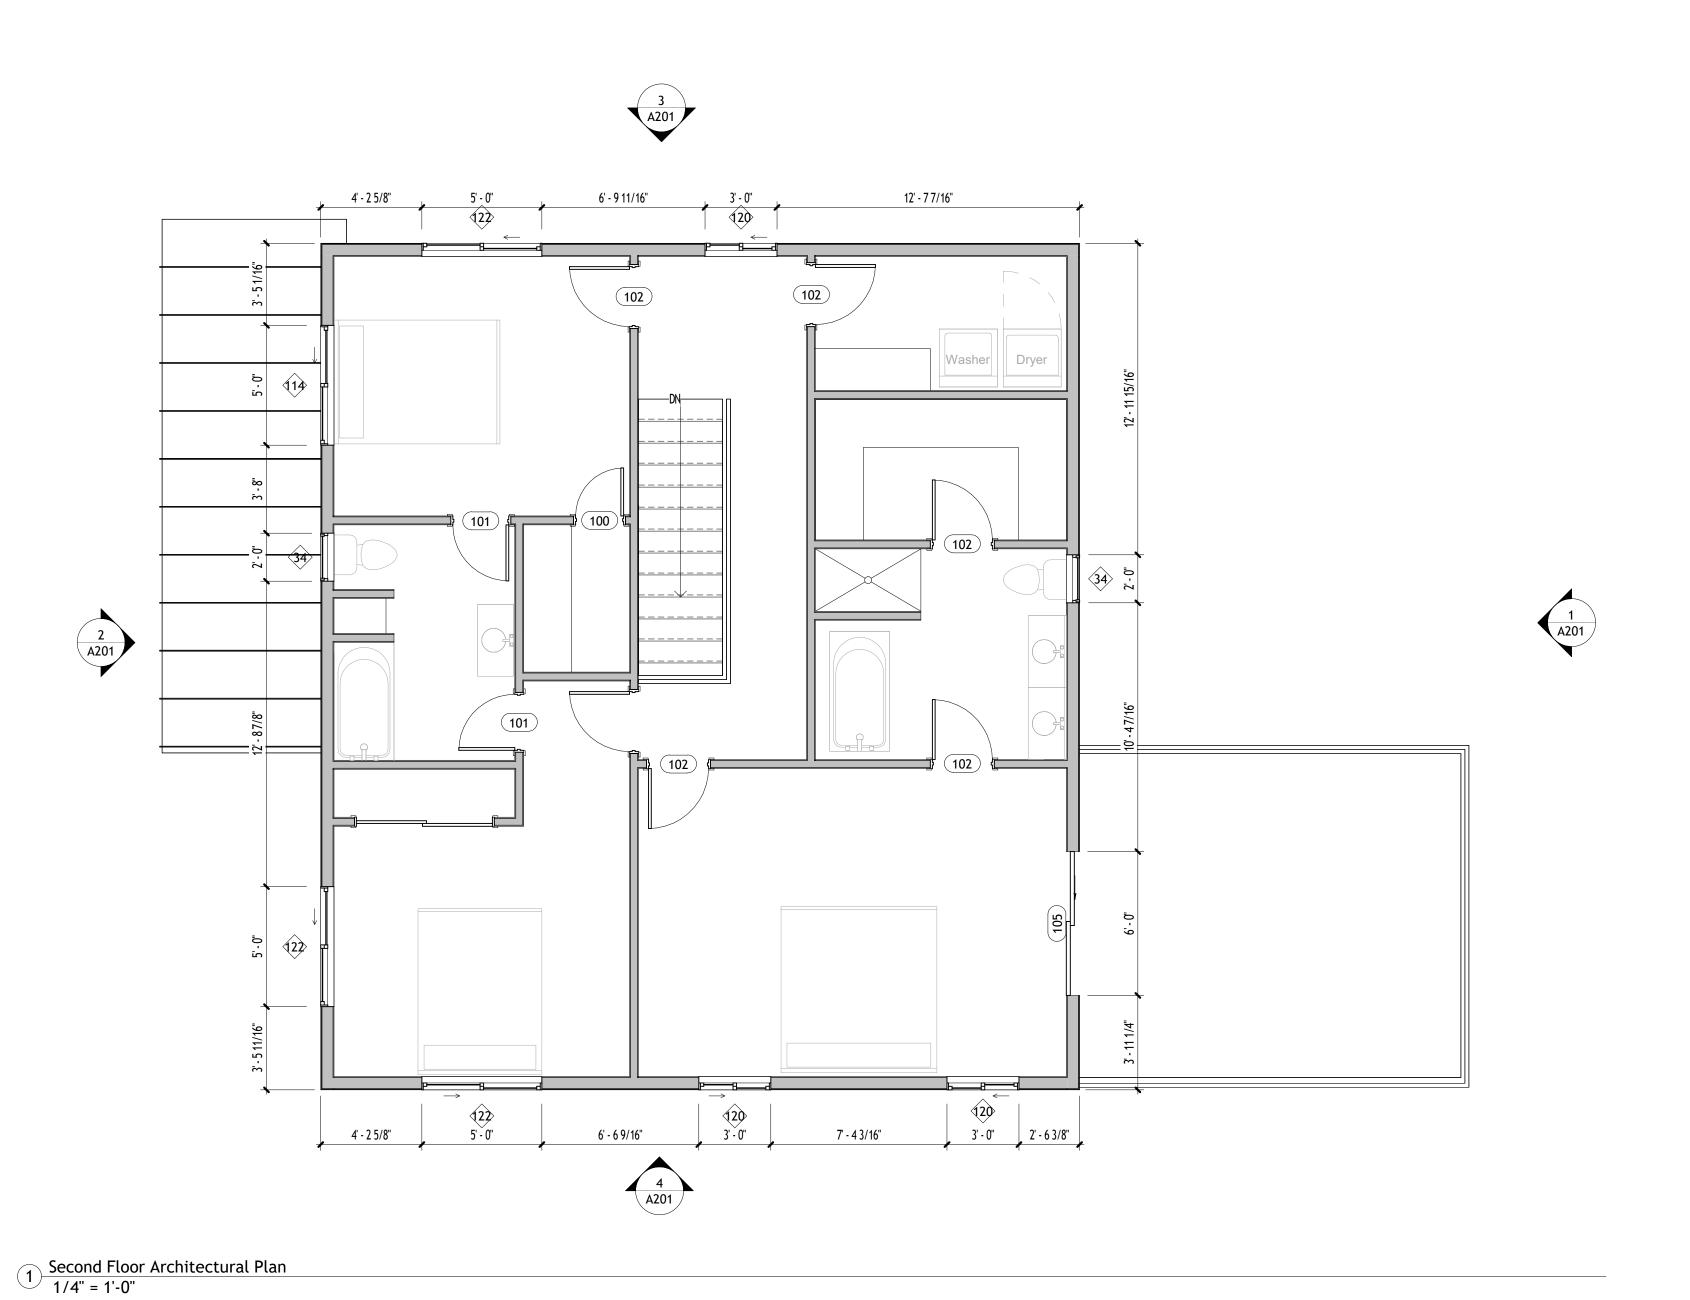

Project number

Project Number Checker

1/4" = 1'-0"

Drawn by Checked by Sheet Contents

FLOOR PLAN

Sheet Number

A102

|                   | Door Sc  | hedule <i>I</i> | Main Level                        |
|-------------------|----------|-----------------|-----------------------------------|
|                   | Door     |                 |                                   |
|                   | 9        | Size            |                                   |
| Mark              | Width    | Height          | Comments                          |
|                   |          |                 |                                   |
| 100               | 2' - 0"  | 6' - 8"         |                                   |
| 101               | 2' - 4"  | 6' - 8"         |                                   |
| <varies></varies> | 2' - 6"  | 6' - 8"         |                                   |
| 103               | 2' - 8"  | 6' - 8"         |                                   |
| <varies></varies> | 3' - 0"  | 6' - 8"         |                                   |
| 111               | 5' - 8"  | 6' - 8"         |                                   |
| 105               | 6' - 0"  | 6' - 8"         |                                   |
| 106               | 12' - 0" | 8' - 0"         | Nanawall or multiple sliding door |
| 107               | 16' - 0" | 7' - 0"         |                                   |

| •         | Window Schedule Main Level |         |             |          |
|-----------|----------------------------|---------|-------------|----------|
|           | 9                          | Size    |             |          |
| Type Mark | Width                      | Height  | Sill Height | Comments |
|           |                            | -       |             |          |
| 34        | 2' - 0"                    | 3' - 0" | 3' - 9"     |          |
| 114       | 5' - 0"                    | 3' - 0" | 3' - 9"     |          |
| 120       | 3' - 0"                    | 4' - 0" | 3' - 0"     |          |
| 122       | 5' - 0"                    | 4' - 0" | 3' - 0"     |          |
| 124       | 3' - 0"                    | 5' - 0" | 3' - 0"     |          |
| 126       | 5' - 0"                    | 5' - 0" | 3' - 0"     |          |