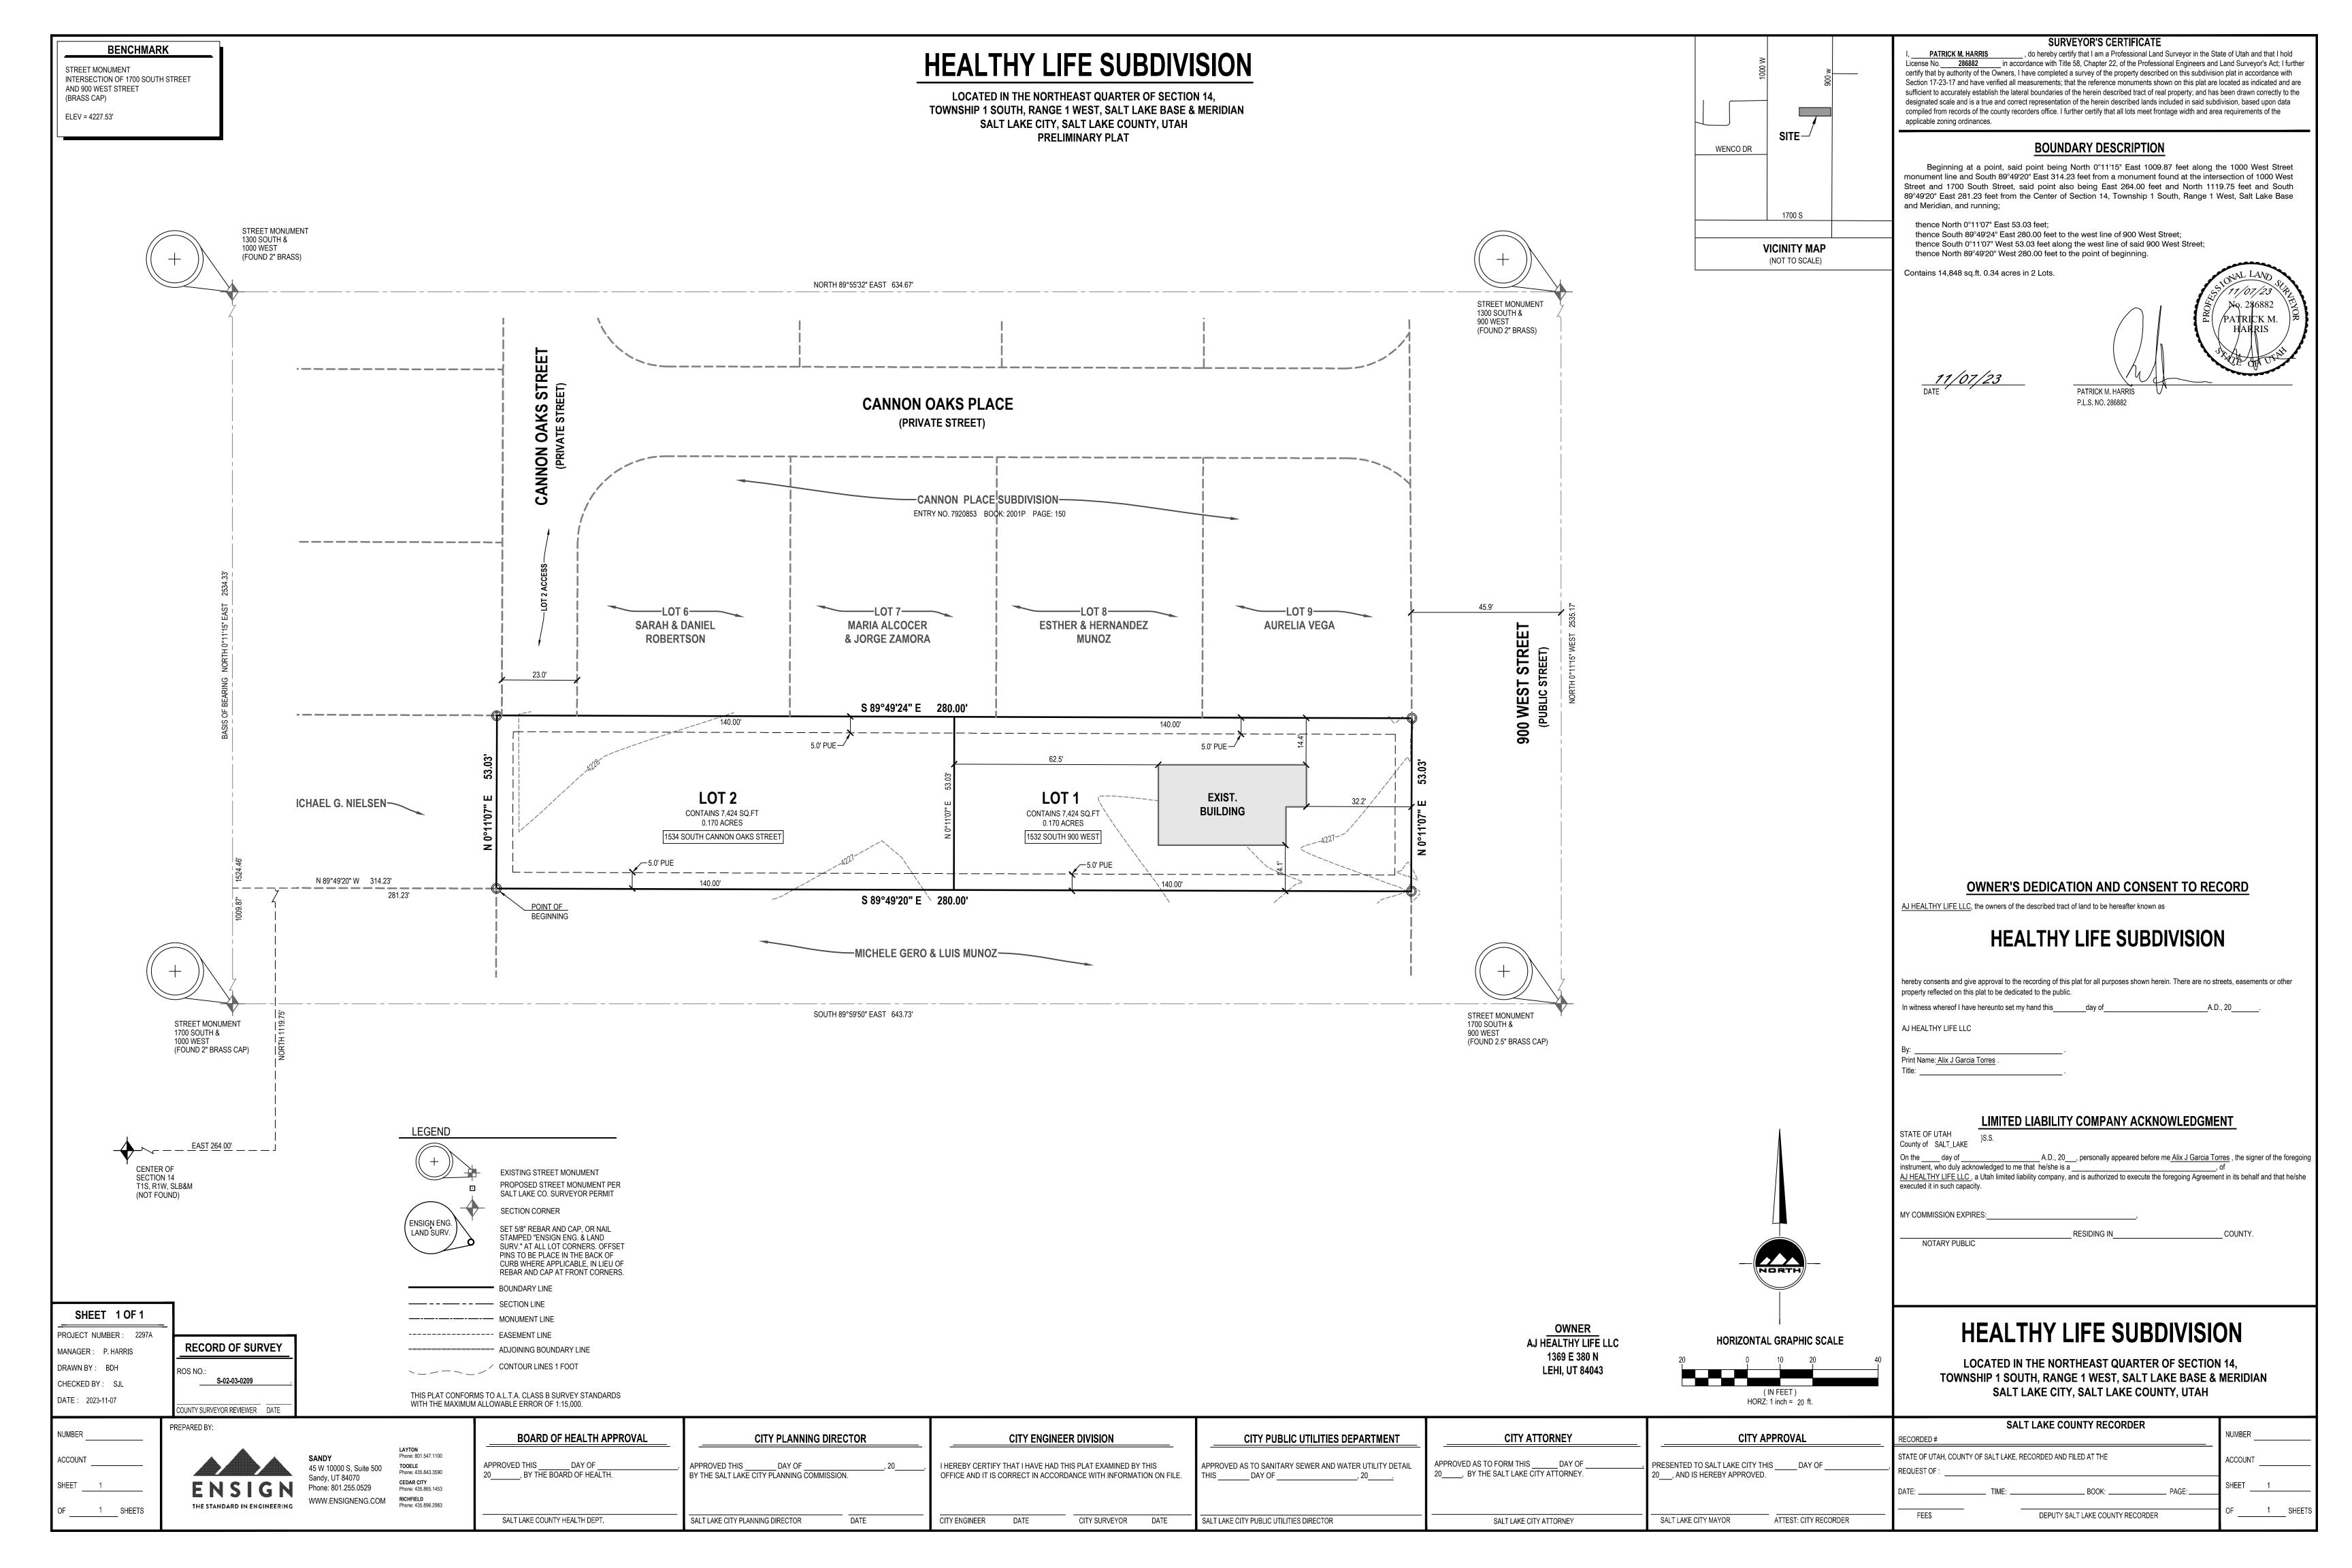

### **LOT 1 LEGAL DESCRIPTION**

Beginning at a point, said point being North 0°11'15" East 1009.87 feet along the 1000 West Street monument line and South 89°49'20" East 454.23 feet from a monument found at the intersection of 1000 West Street and 1700 South Street, said point also beginning also being East 264.00 feet and North 1119.75 feet and South 89°49'20" East 421.23 feet from the Center of Section 14, Township 1 South, Range 1 West, Salt Lake Base and Meridian, and running;

thence North 0°11'07" East 53.03 feet; thence South 89°49'24" East 140.00 feet to the west line of 900 West Street; thence South 0°11'07" West 53.03 feet along the west line of said 900 West Street; thence North 89°49'20" West 140.00 feet to the Point of Beginning.

Contains 7,424 sq.ft. 0.170 acres

### **LOT 2 LEGAL DESCRIPTION**

Beginning at a point, said point being North 0°11'15" East 1009.87 feet along the 1000 West Street monument line and South 89°49'20" East 314.23 feet from a monument found at the intersection of 1000 West Street and 1700 South Street, said point also beginning also being East 264.00 feet and North 1119.75 feet and South 89°49'20" East 281.23 feet from the Center of Section 14, Township 1 South, Range 1 West, Salt Lake Base and Meridian, and running;

thence North 0°11'07" East 53.03 feet; thence South 89°49'24" East 140.00 feet; thence South 0°11'07" West 53.03 feet; thence North 89°49'20" West 140.00 feet to the Point of Beginning.

Contains 7,424 sq.ft. 0.170 acres.

### W CANNON OAKS PL OAKS TEET) (PRIVATE STEET) CANNON (ADVIATE ST CANNON PLACE SUBDIVISION ENTRY NO. 7920853 BOOK: 2001P PAGE: 150 S 15142530610000 15142530620000 15142530630000 15142530640000 SARAH & DANIEL ROBERTSON MARIA ALCOCER & JORGE ZAMORA ESTHER & HERNANDEZ MUNOZ AURELIA VEGA 23' - 0" S 89°49'24" E 280' (SEE NOTE 1) FOUND REBAR 0.1' SOUTH AND 0.1" WEST OF PROPERTY CORNER 32.2' S 900 W (SEE NOTE 1) SEE NOTE 1 15142530280000 N 0°11'07 03' (SEE N 14840 SF S 89°49'20" E 280' (SEE NOTE 1) DIMENSIONS OF EXISTING BUILDING TO PROPERTY LINES OBTAINED FROM SURVEY PERFORMED BY **EXISTING CONDITIONS** ENSIGN ENGINEERING ON 10.30.2023 Site Plan - Existing 1" = 20'-0"

### ST W CANNON OAKS PL CANNON OAKS (PRIVATE STEET) (PRIVATE STEET) S 15142530620000 15142530630000 15142530640000 15142530610000 MARIA ALCOCER & JORGE ZAMORA SARAH & DANIEL ROBERTSON ESTHER & HERNANDEZ MUNOZ **AURELIA VEGA** S 89°49'24" E 280' (SEE NOTE 1) 140.0' PROPOSED FRONTAGE WIDTH FROM PUBLIC ROAD 9x18 Stall SEPARATE **ENTRANCE TO BASEMENT** LOT 2 LOT 1 DRIVEWAY N 0°11'07" E 3.03' (SEE NOTE 32.2' SEE NOTE 1 CONTAINS 7,424 SQ.FT CONTAINS 7,424 SQ.FT 0.170 ACRES 0.170 ACRES FRONT SETBACK 1532 S 900 W 1534 S CANNON OAKS ST 41.7 62.5' ESTIMATED REAR SETBACK NEW REAR SET BACK OF EXISTING PROPERTY S 89°49'20" E 280' (SEE NOTE 1) DIMENSIONS OF EXISTING BUILDING TO PROPERTY LINES OBTAINED FROM SURVEY PERFORMED BY

2 Site Plan 1" = 20'-0"